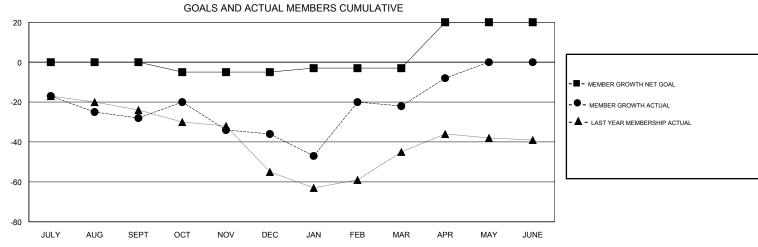

## **CINDY GREGG LOCATION OHIO GMT CA** Clubs Members RESULTS FOR 2018-2019 RESULTS FOR 2018-2019 NEW CLUB GOAL NEW CLUBS DROPPED CLUBS MEMBER GROWTH NET MEMBER GROWTH DROPPED QUARTER QUARTER GOAL ACTUAL MEMBERS ACTUAL (including transfers) 0 0 0 0 20 43 JULY/AUG/SEPT JULY/AUG/SEPT 0 -5 29 36 OCT/NOV/DEC OCT/NOV/DEC 0 0 2 32 48 JAN/FEB/MAR JAN/FEB/MAR 0 0 23 8 22 APR/MAY/JUNE APR/MAY/JUNE